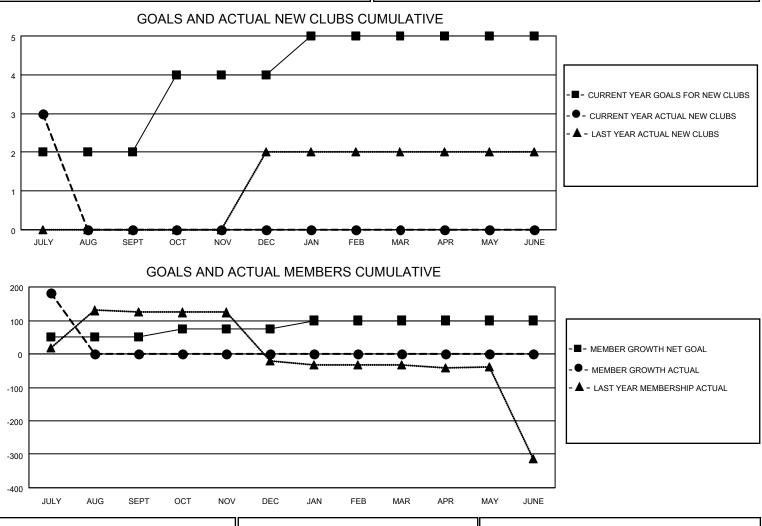

## LOCATION INDIA

District 320 G

Results as of: 7/31/2020

|               | Club          | S           |               | Members       |                        |                         |                                                    |  |
|---------------|---------------|-------------|---------------|---------------|------------------------|-------------------------|----------------------------------------------------|--|
|               | RESULTS FOR   | R 2020-2021 |               |               | RESULTS F              | OR 2020-2021            |                                                    |  |
| QUARTER       | NEW CLUB GOAL | NEW CLUBS   | DROPPED CLUBS | QUARTER       | BER GROWTH NET<br>GOAL | MEMBER GROWTH<br>ACTUAL | DROPPED<br>MEMBERS ACTUAL<br>(including transfers) |  |
| JULY/AUG/SEPT | 2             | 3           | 0             | JULY/AUG/SEPT | 50                     | 221                     | 20                                                 |  |
| OCT/NOV/DEC   | 2             | 0           | 0             | OCT/NOV/DEC   | 25                     | 0                       | 0                                                  |  |
| JAN/FEB/MAR   | 1             | 0           | 0             | JAN/FEB/MAR   | 25                     | 0                       | 0                                                  |  |
| APR/MAY/JUNE  | 0             | 0           | 0             | APR/MAY/JUNE  | 0                      | 0                       | 0                                                  |  |